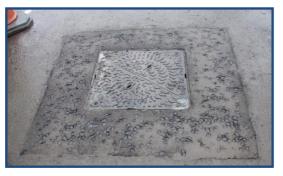

## **Viafix HRA & SMA equivalents**

Viafix reactive binder enables replacement of traditional hot binders to duplicate most grades of asphalt into cold, hand-layable equivalents. Viatec UK uses BSEN standard graded mixes to produce two of the most commonly used; 30/14 Hot Rolled Asphalt (to BSEN 13108-4 2006) and 10 and 14 Stone Mastic Asphalt (to BSEN 13108-5 2006).

Perfect for smaller first time permanent reinstatements during out-of-hours / foul weather conditions. No hot crews or hot works permissions or fair weather required. As with all Viafix products our cold mixes can be laid in or underwater and trafficked immediately and are easily worked and compacted in low or freezing temperatures.